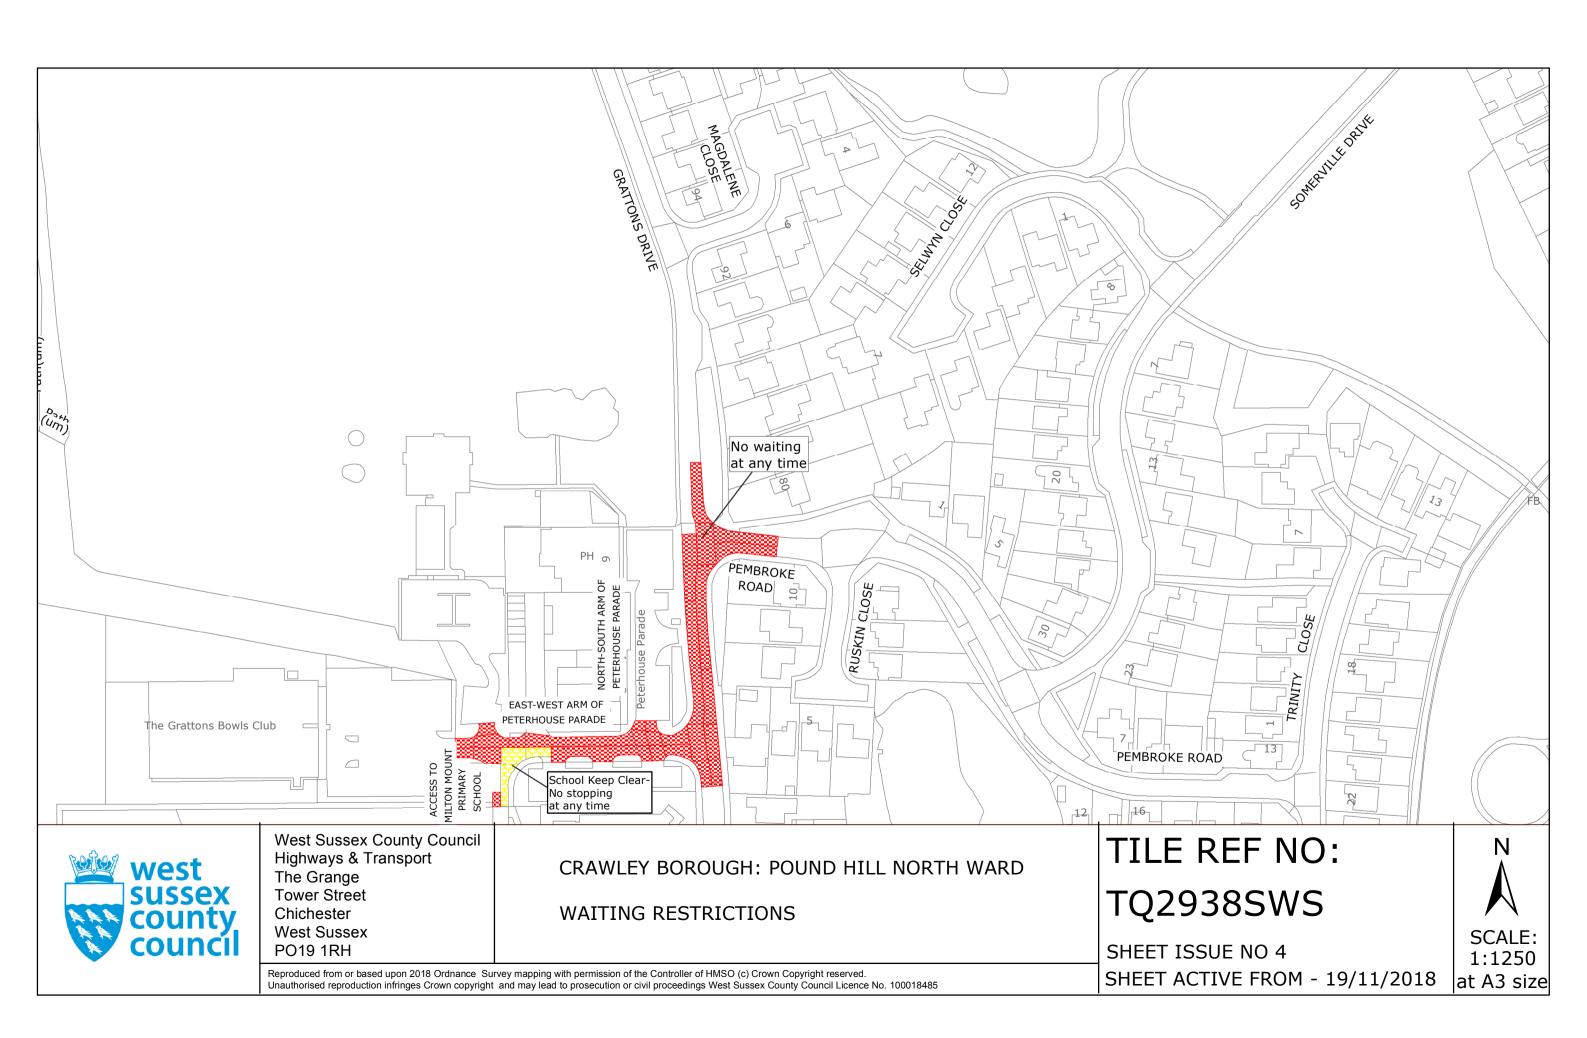

### Prohibition of waiting at any time

check

No waiting at any time

#### Clearways

usgs503

School Keep Clear-No stopping at any time

### FIRST SCHEDULE Plan to be deleted

TQ2938SWS (Sheet Issue No. 3)

## SECOND SCHEDULE Plan to be substituted (as attached)

TQ2938SWS (Sheet Issue No. 4)

THE COMMON SEAL of WEST SUSSEX

COUNTY COUNCIL was hereto affixed

the TH RTENTH day of NOVEMBER 2018

In the presence of: