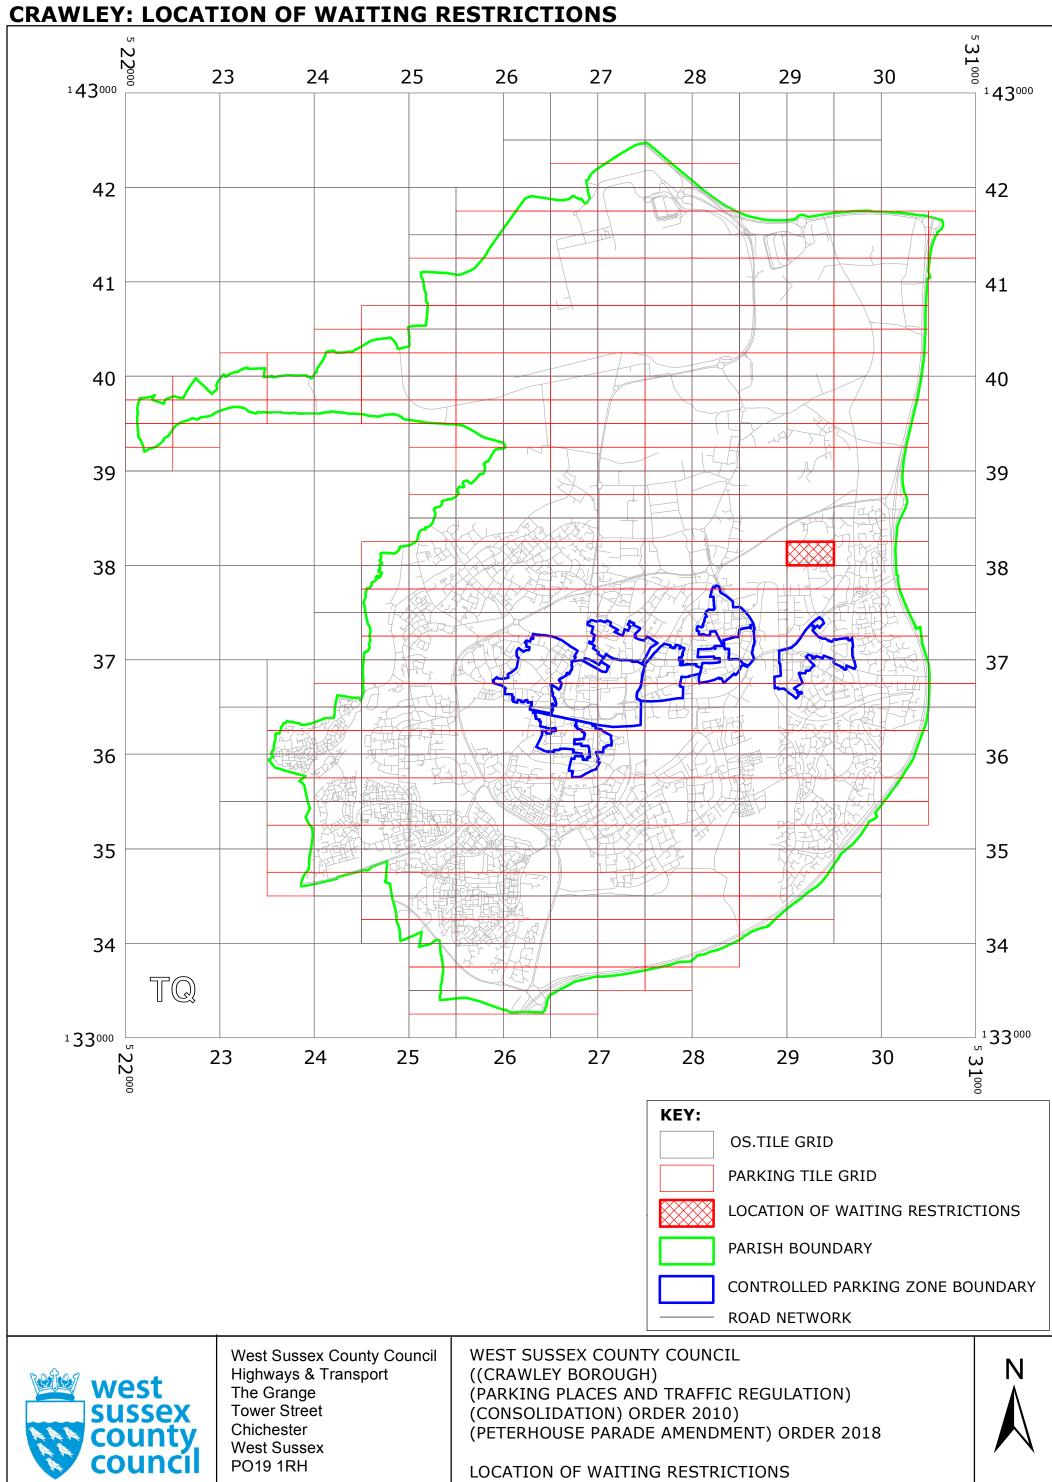

### **Key for Waiting Restrictions**

All areas over which the provision of the orders apply are defined by the shaded areas as shown on the following plans plus a contiguous area not indicated on the plans of verge and/or footway between the carriageway edge and the highway boundary. The plans in this schedule are based upon grid references of the Ordnance Survey National Grid defined by the OSGB 36 triangulation.

### FIRST SCHEDULE Plan to be deleted

TQ2938SWS (Sheet Issue No. 3)

## SECOND SCHEDULE Plan to be substituted (as attached)

TQ2938SWS (Sheet Issue No. 4)

THE COMMON SEAL of WEST SUSSEX

COUNTY COUNCIL was hereto affixed

the TH RTENTH day of NOVEMBER 2018

In the presence of: